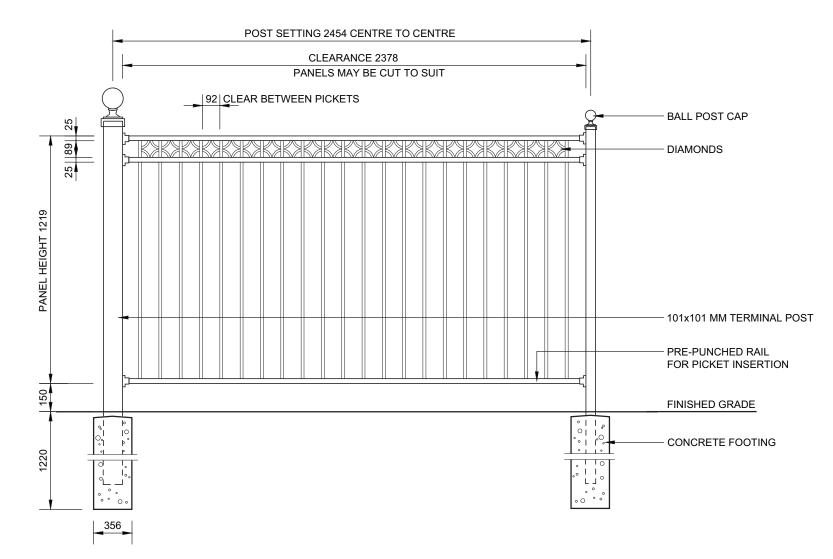

#### POSTS:

51MM x 51MM (2"x2"), .125 WALL 101MM x 101MM (4"x4"), .188 WALL (AT SIDEWALKS ONLY)

#### **POST CENTRES:**

2454 (96 5/8") FOR 4" TO 2" POSTS

#### RAILS:

25MM x 25MM (1" x 1"), .180 WALL

#### PICKETS:

16MM x 16MM (5/8" x 5/8"), .080 WALL

# STANDARD PANEL WIDTH:

2372MM (93 3/8")

## PANEL HEIGHT:

1219MM (48")

(HEIGHTS UP TO 1829 72" HIGH AVAILABLE)